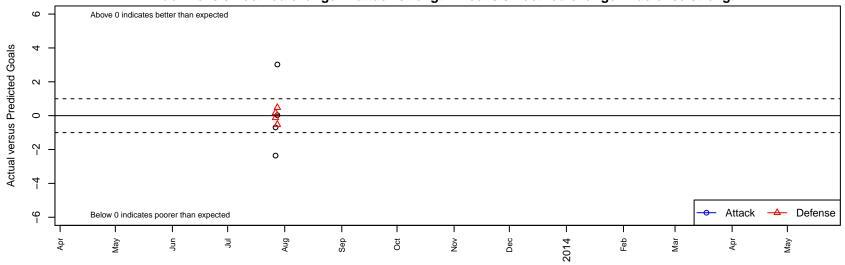

8.0

1.0 1

0.6

1.4

**Whatcom Select B94** Dots are actual minus expected GF (blue circles) and GA (red triangles). Blue line is smoothed change in attack strength. Red is smoothed change in defense strength.